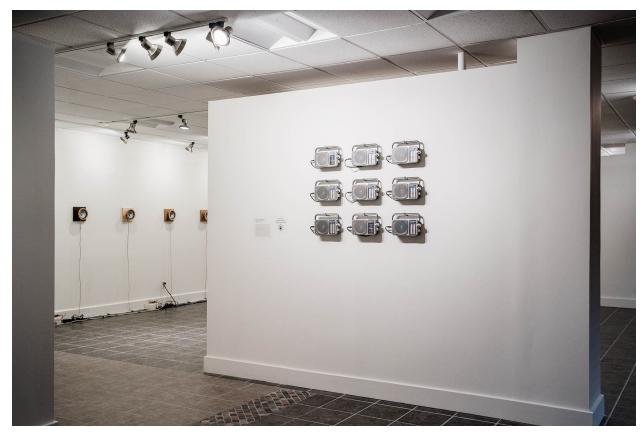

Selection of stills from *Impact! Works by Jon Bellona* exhibition (photography by Janelle Rodriguez)

Still 1. *Relay of Memory* (2019) right, *Wildfire* (2019) on back wall, left. "Impact!" Exhibition, Edith Langley Barrett Gallery, Utica, NY