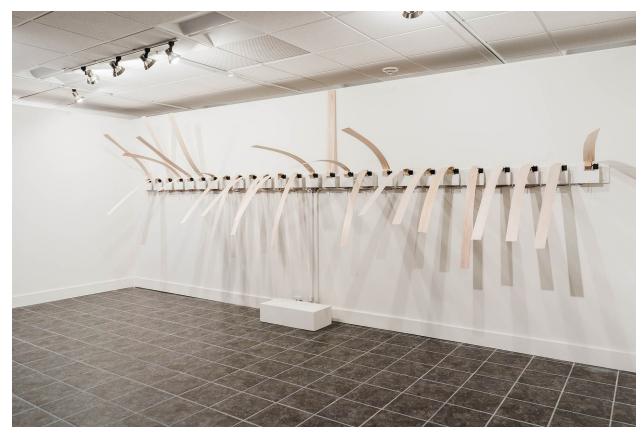

Selection of stills from *Impact! Works by Jon Bellona* exhibition (photography by Janelle Rodriguez)

Still 1. *Relay of Memory* (2019) right, *Wildfire* (2019) on back wall, left. "Impact!" Exhibition, Edith Langley Barrett Gallery, Utica, NY

Still 5. Wildfire (2019) left; Sound Memorial for the Veterans of the Vietnam War (2003) on back wall, right. "Impact!" Exhibition, Edith Langley Barrett Gallery, Utica, NY

Still 6. "Impact!" Exhibition, Edith Langley Barrett Gallery, Utica, NY. Photo by Jon Bellona