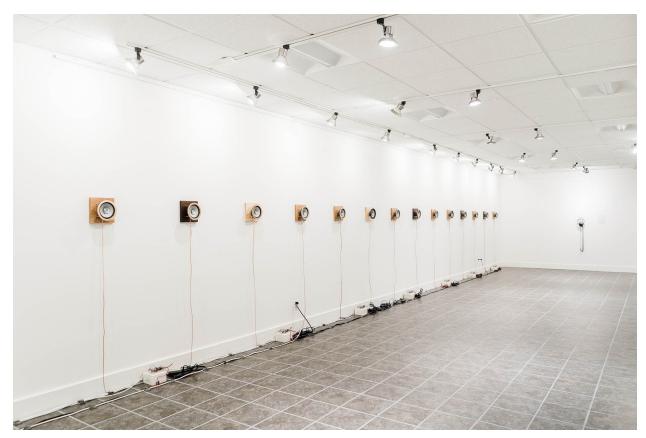

Selection of stills from *Impact! Works by Jon Bellona* exhibition (photography by Janelle Rodriguez)

Still 1. *Relay of Memory* (2019) right, *Wildfire* (2019) on back wall, left. "Impact!" Exhibition, Edith Langley Barrett Gallery, Utica, NY

Still 2. *Distance-X* (2017-8). "Impact!" Exhibition, Edith Langley Barrett Gallery, Utica, NY

Still 3. *Aqua·litative* (2016). "Impact!" Exhibition, Edith Langley Barrett Gallery, Utica, NY

Still 4. #Carbonfeed (2014) left, Wildfire (2019) on back wall, right. "Impact!" Exhibition, Edith Langley Barrett Gallery, Utica, NY

Still 5. Wildfire (2019) left; Sound Memorial for the Veterans of the Vietnam War (2003) on back wall, right. "Impact!" Exhibition, Edith Langley Barrett Gallery, Utica, NY

Still 6. "Impact!" Exhibition, Edith Langley Barrett Gallery, Utica, NY. Photo by Jon Bellona